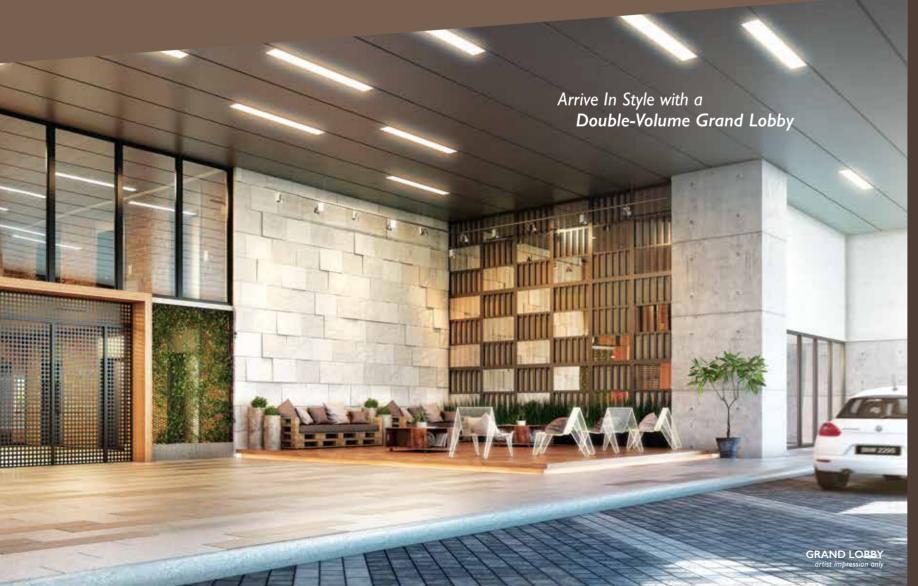

# A RESIDENT'S ONLY CLUBHOUSE THAT'S EXCLUSIVELY YOURS

Overlooking the raised Infinity Pool, stands the glass-clad Lemanja Glasshouse perched majestically atop the facility podium. Offering 3,700 sq ft of well-planned space for a myriad of leisurely activities, this two-storey clubhouse was designed as a rendezvous for residents to mingle and gather.