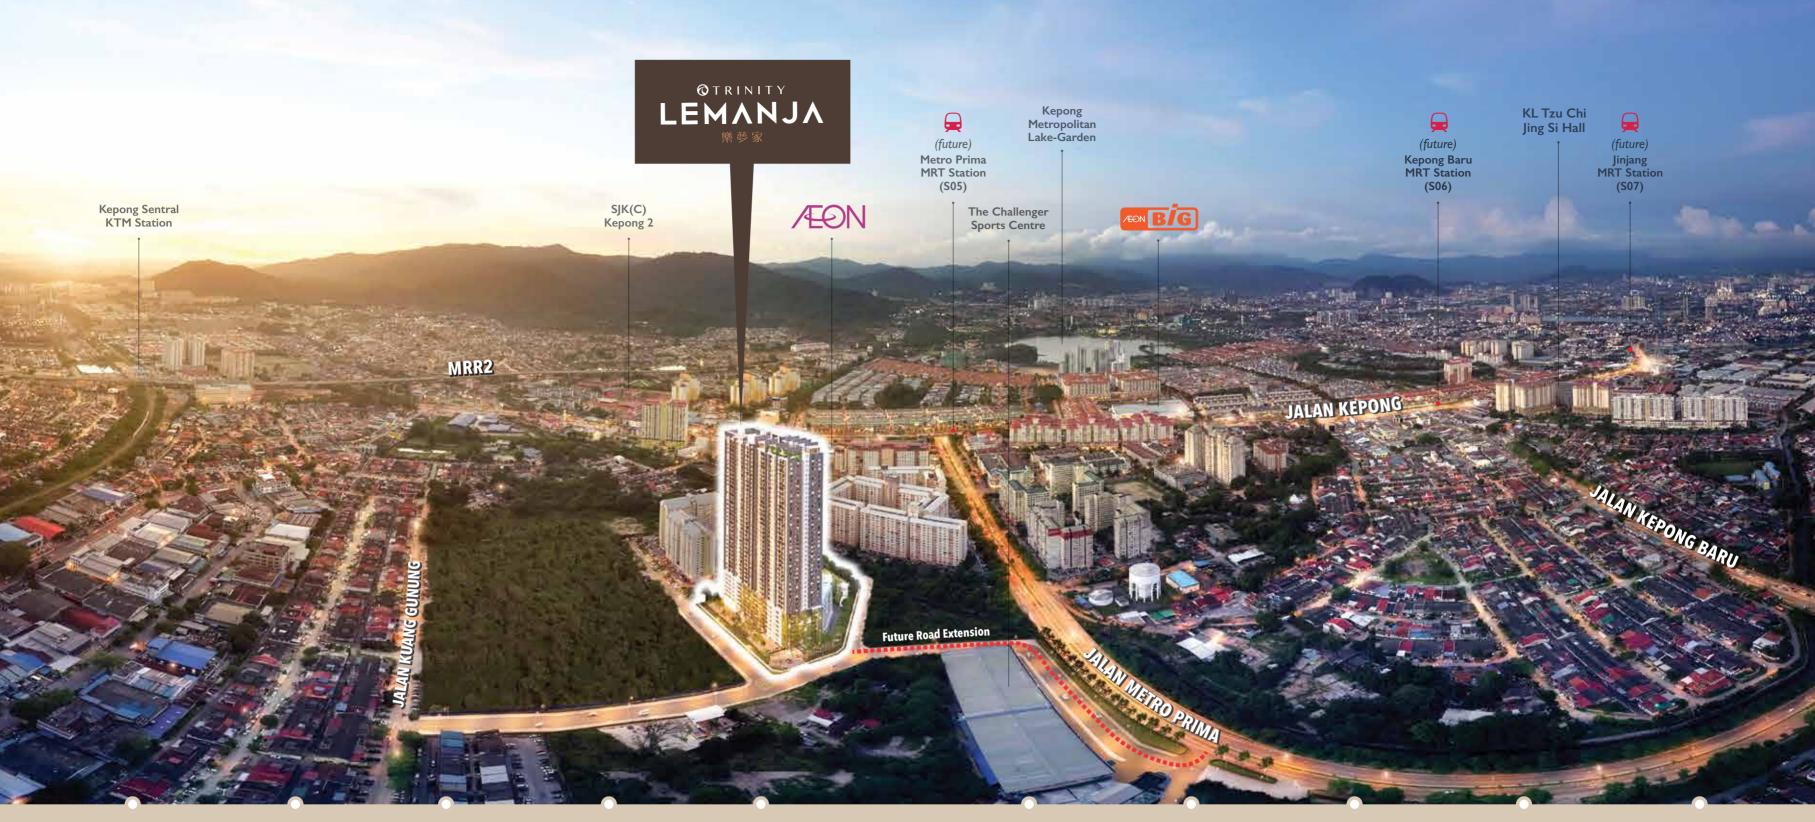

FREEHOLD

to AEON Metro Prima

A CHAIN OF

A CATCHMENT

CONNECTIVITY.

OF CONVENIENCES.

**1.2km** 

to SJK(C) Kepong 2

to SMK Kepong Baru

Connectivity to the city and beyond is made effortless via a series of mature transportation networks, including the upcoming Metro Prima MRT Station merely 1km away. The plentiful amenities within the immediate vicinity also ensure that you never have to travel far to satisfy all your daily needs and wants.

**2.1**km

to Kepong Sentral KTM Station

2.8km

to International School@ParkCity

#### EDUCATION

SJK (C) Kepong 2 SMK Kepong Baru SK Taman Bukit Maluri SMK Menjalara SMK Sinar Bintang SJK (C) Kepong 3 The International School@ParkCity

### SHOPPING & LEISURE

AEON Metro Prima 1.4km 1.8km 2.1km 2.8km The Curve One Utama 3.0km Shopping Centre 3.2km

AEON Big Kepong Kepong Village Mall IKEA Damansara

1.3km

2.5km

9.8km

9.8km

9.9km

# MEDICAL CENTRE

ParkCity Medical Centre 2.8km Selayang Hospital 6.7km Sungai Buloh Hospital 11 km

#### NEIGHBOURHOOD

Bandar Menjalara Desa Park City Bandar Sri Damansara Sri Hartamas Mont'Kiara

#### CONNECTIVITY

LDP Sprint Expressway NKVE DUKE DUKE 2 (in progress)