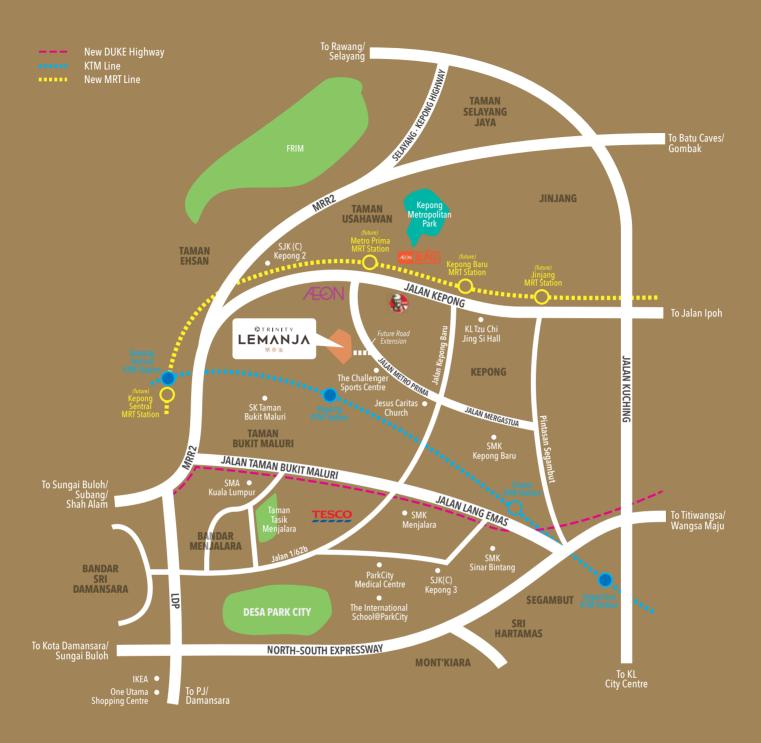

FREEHOLD

to AEON Metro Prima

A CHAIN OF

A CATCHMENT

CONNECTIVITY.

OF CONVENIENCES.

**1.2km** 

to SJK(C) Kepong 2

to SMK Kepong Baru

Connectivity to the city and beyond is made effortless via a series of mature transportation networks, including the upcoming Metro Prima MRT Station merely 1km away. The plentiful amenities within the immediate vicinity also ensure that you never have to travel far to satisfy all your daily needs and wants.

**2.1**km

to Kepong Sentral KTM Station

2.8km

to International School@ParkCity

#### EDUCATION

SJK (C) Kepong 2 SMK Kepong Baru SK Taman Bukit Maluri SMK Menjalara SMK Sinar Bintang SJK (C) Kepong 3 The International School@ParkCity

### SHOPPING & LEISURE

AEON Metro Prima 1.4km 1.8km 2.1km 2.8km The Curve One Utama 3.0km Shopping Centre 3.2km

AEON Big Kepong Kepong Village Mall IKEA Damansara

1.3km

2.5km

9.8km

9.8km

9.9km

# MEDICAL CENTRE

ParkCity Medical Centre 2.8km Selayang Hospital 6.7km Sungai Buloh Hospital 11 km

#### NEIGHBOURHOOD

Bandar Menjalara Desa Park City Bandar Sri Damansara Sri Hartamas Mont'Kiara

#### CONNECTIVITY

LDP Sprint Expressway NKVE DUKE DUKE 2 (in progress)