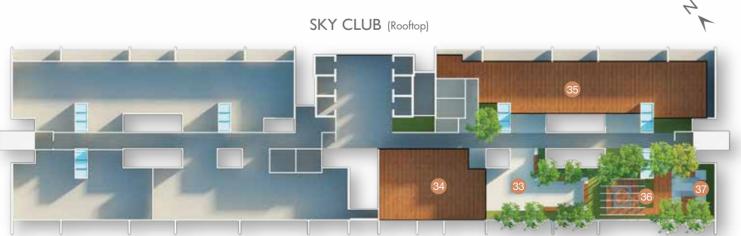

### SKY CLUB

Rooftop

Hangout Terrace

34 Multipurpose Hall

Sky Gym

36 SereniTea Garden

37 Observation Sunken Nook