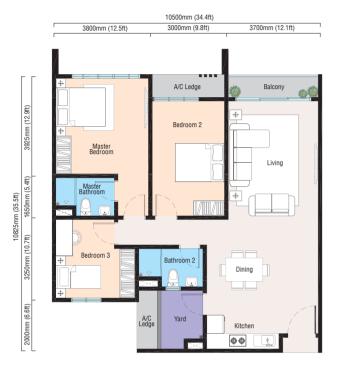

# TASTEFULLY DESIGNED. IDEALLY PLANNED.

Form effortlessly meets function with four well-planned layouts to choose from. Designed for budding families and even multi-generational living, enjoy living in an abode that seamlessly evolves with your family's dreams and desires.

from 960 SQ.FT

3 BEDROOMS