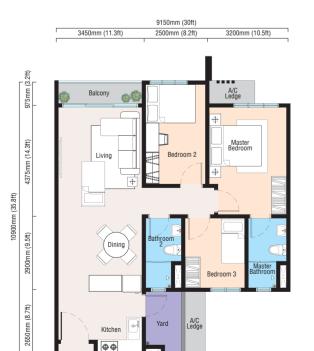

# TASTEFULLY DESIGNED. IDEALLY PLANNED.

Form effortlessly meets function with four well-planned layouts to choose from. Designed for budding families and even multi-generational living, enjoy living in an abode that seamlessly evolves with your family's dreams and desires.

from 960 SQ.FT

3 BEDROOMS

# TYPICAL UNIT PLAN

# **TYPICAL FLOOR PLAN**