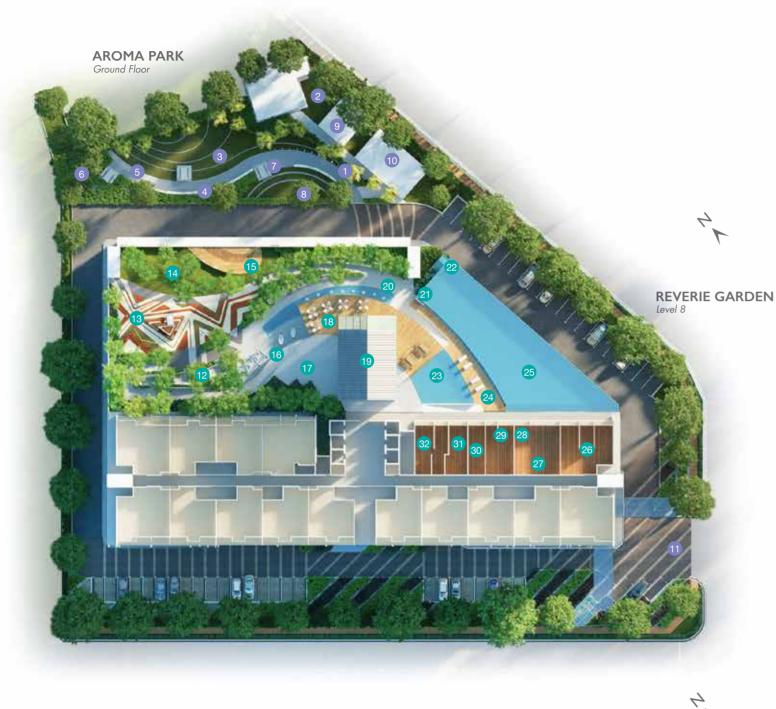

# **FACILITIES PLAN**

Ground Floor & Level 8

# **FACILITIES PLAN**

23 Splash Pool

Sunbath Deck

Infinity Pool

Cafeteria

28 Changing Room

Reading Room

29 Game Room

31 Laundry

32 Kiosk

Sauna

| <b>AROMA</b> | PARK | RE   |
|--------------|------|------|
| Ground Floor |      | Leve |

.

1 Little Tweet Pathway

2 Event Patio3 Cascading Green Lawn

4 Chess Nook

5 Reflexology Walkway

6 Aromatic Herbs Garden

7 Family Picnic Nook

8 Community Open Plaza

9 Prayer Room

10 Surau

Grand Entrance

# REVERIE GARDEN

Level 8

12 Season Garden

13 Interactive Play Terrace

14 Meditative Corner

15 Yoga Deck

16 Oxygen Grove

17 Family Chillout Courtyard

18 BBQ Kitchenette

19 Lemanja Glasshouse

20 Dancing Fountain

21 Water Canon

22 Hydrotherapy Spout

### SKY CLUB

Rooftop

Hangout Terrace

34 Multipurpose Hall

Sky Gym

36 SereniTea Garden

37 Observation Sunken Nook