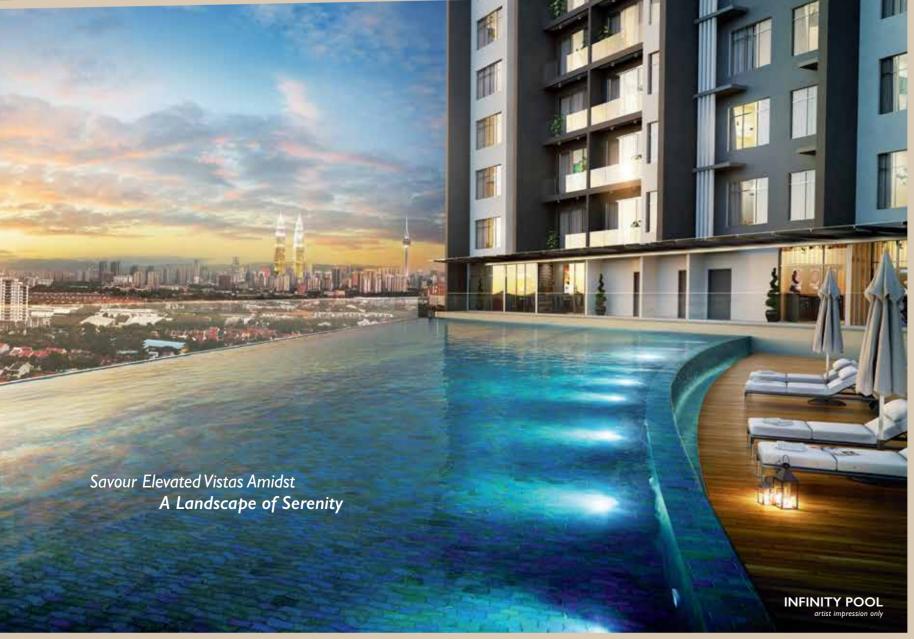

# THE LIFESTYLE YOU DESIRE. THE PEAK OF RELAXATION.

A host of indulgent activities await at Trinity Lemanja, with three levels of facilities situated on the ground floor, facilities podium and rooftop. Take an invigorating swim in the Infinity Pool, or flex some muscles at the Sky Gym that overlooks the magnificent KL city skyline.

# **FACILITIES PLAN**

23 Splash Pool

Sunbath Deck

Infinity Pool

Cafeteria

28 Changing Room

Reading Room

29 Game Room