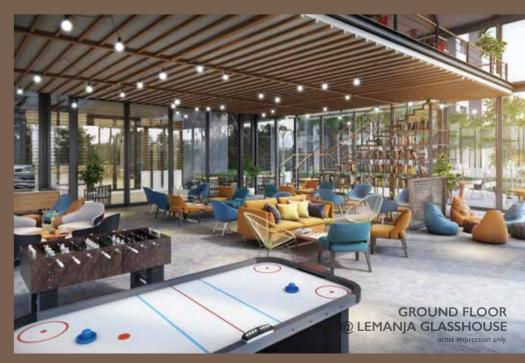

# THE LIFESTYLE YOU DESIRE. THE PEAK OF RELAXATION.

A host of indulgent activities await at Trinity Lemanja, with three levels of facilities situated on the ground floor, facilities podium and rooftop. Take an invigorating swim in the Infinity Pool, or flex some muscles at the Sky Gym that overlooks the magnificent KL city skyline.

# **FACILITIES PLAN**

Ground Floor & Level 8