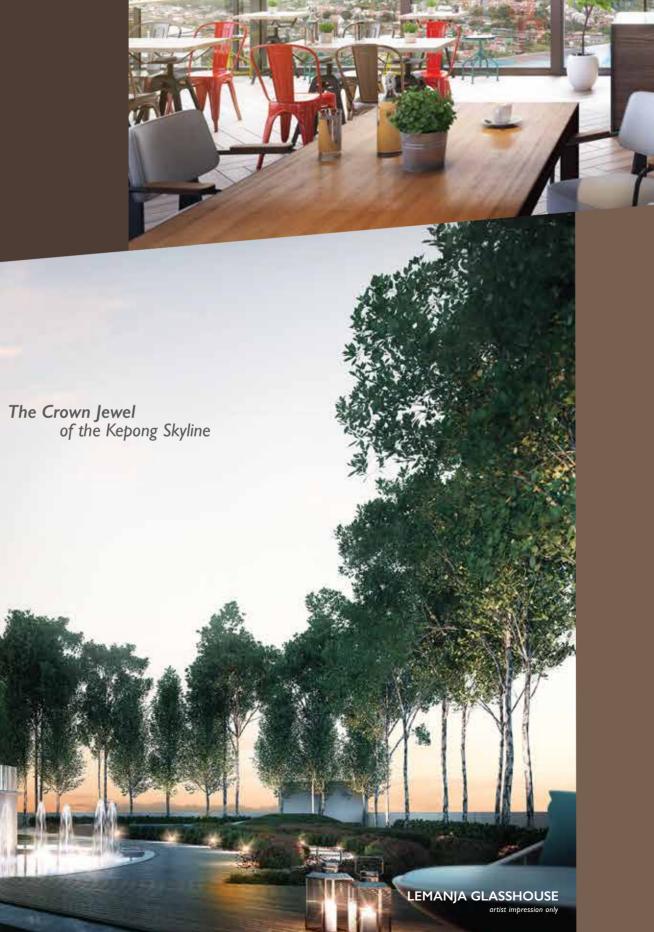

# A RESIDENT'S ONLY CLUBHOUSE THAT'S EXCLUSIVELY YOURS

Overlooking the raised Infinity Pool, stands the glass-clad Lemanja Glasshouse perched majestically atop the facility podium. Offering 3,700 sq ft of well-planned space for a myriad of leisurely activities, this two-storey clubhouse was designed as a rendezvous for residents to mingle and gather.

# THE LIFESTYLE YOU DESIRE. THE PEAK OF RELAXATION.

A host of indulgent activities await at Trinity Lemanja, with three levels of facilities situated on the ground floor, facilities podium and rooftop. Take an invigorating swim in the Infinity Pool, or flex some muscles at the Sky Gym that overlooks the magnificent KL city skyline.