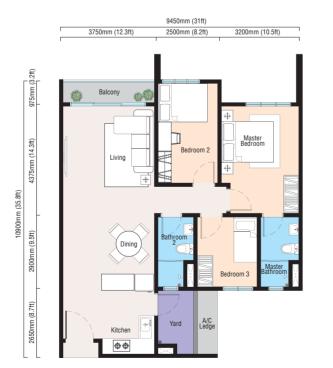

# TASTEFULLY DESIGNED. IDEALLY PLANNED.

Form effortlessly meets function with four well-planned layouts to choose from. Designed for budding families and even multi-generational living, enjoy living in an abode that seamlessly evolves with your family's dreams and desires.

from 960 SQ.FT

3 BEDROOMS

# TYPICAL UNIT PLAN

# **TYPICAL FLOOR PLAN**